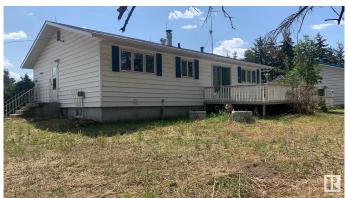

### \$749,000

3 Bedroom, 1.00 Bathroom, 1,092 sqft Rural on 10.01 Acres

None, Rural Parkland County, AB

Here is a superb 10 acres located on busy Garden Valley Road with great exposure for someone looking to get county approval for a high traffic exposure to operate a business be it a hobby farm, a micro brewery, garden center teahouse, gift shop or some other destination venue close to two major centers. There is a second home on the property that (with county approval) would be ideally suited for such a venue. Lots of infrastructure includes a 54' X 80' shop, two (2) Quonsets and a couple other older buildings. Fully fenced with new 5 wire fencing. "WOW" so close to the big city and yet peaceful enjoyment of the country atmosphere.

#### **Amenities**

Features Deck, R.V. Storage, See Remarks

#### **Exterior**

Exterior Wood

Exterior Features Airport Nearby, Fenced, Golf Nearby, Schools, Treed Lot, See Remarks

Construction Wood

Foundation Concrete Perimeter