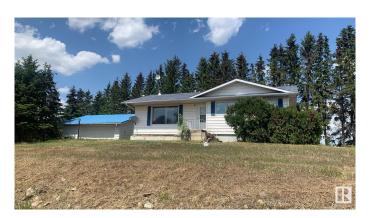

# \$749,000 - 52007a Range Road 271, Rural Parkland County

MLS® #E4408092

### \$749,000

3 Bedroom, 1.00 Bathroom, 1,092 sqft Rural on 10.01 Acres

None, Rural Parkland County, AB

Here is a superb 10 acres located on busy Garden Valley Road with great exposure for someone looking to get county approval for a high traffic exposure to operate a business be it a hobby farm, a micro brewery, garden center teahouse, gift shop or some other destination venue close to two major centers. There is a second home on the property that (with county approval) would be ideally suited for such a venue. Lots of infrastructure includes a 54' X 80' shop, two (2) Quonsets and a couple other older buildings. Fully fenced with new 5 wire fencing. "WOW" so close to the big city and yet peaceful enjoyment of the country atmosphere.