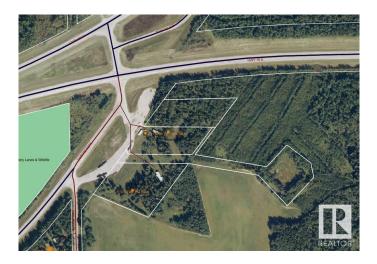

#### \$499,000

0 Bedroom, 0.00 Bathroom, Land Commercial on 0.00 Acres

None, MacKay, AB

Unlock the Potential of This Exceptional 10.74 Acre Commercial District Property, Perfectly Located Right Off Highway 16. With 4 Separate Titles, This Versatile Land Offers a Wealth of Possibilities For Savvy Investors and Business Owners. High Visibility and Easy Access From Highway 16, Ensures Excellent Traffic Flow and Exposure For Your Business. Ideal For a Variety of Ventures Including -Commercial Storage, a Restaurant, Vehicle Repairs and Sales, Hotel/Motel, Bed and Breakfast, Industrial, Storage Container, Home Business, Community Facility and the List Goes on and on. Additional Opportunities May be Available Through Discretionary Permits Allowing You to Expand Your Business Options Even Further. Also This Property Includes it's Own Lagoon, Providing a Unique Selling Point and Potential For Additional Development. Whether You're Looking to Establish a New Business, Expand an Existing One, or Invest in a Growing Area, This Property is a Blank Canvas Ready For Your Vision.