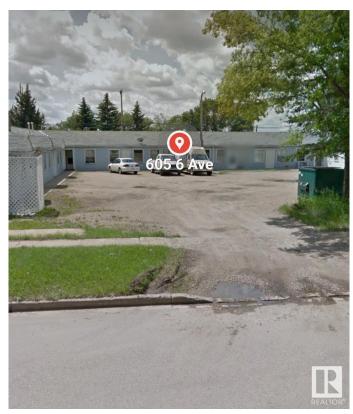

# \$338,000 - 605 6 Avenue, Wainwright

MLS® #E4410362

#### \$338,000

0 Bedroom, 0.00 Bathroom, Multi-Family Commercial on 0.00 Acres

Wainwright, Wainwright, AB

19 suites' across From General Hospital, sitting on 3 lots totaling 150'x140'. Currently property is shut down. Site is good potential for building. Small possibility for continuing on as 19 suites, with some renos. Income was \$8,000. per month. Seller may consider carring.

# **Community Information**

| Address     | 605 6 Avenue |
|-------------|--------------|
| Area        | Wainwright   |
| Subdivision | Wainwright   |
| City        | Wainwright   |
| County      | ALBERTA      |
| Province    | AB           |
| Postal Code | T9W 1N2      |