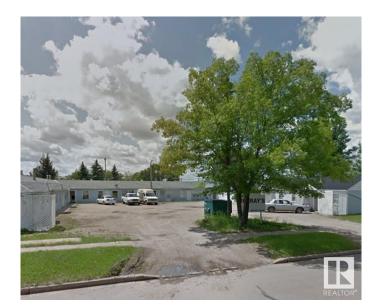

# \$338,000 - 605 6 Avenue, Wainwright

MLS® #E4410362

#### \$338,000

0 Bedroom, 0.00 Bathroom, Multi-Family Commercial on 0.00 Acres

Wainwright, Wainwright, AB

19 suites' across From General Hospital, sitting on 3 lots totaling 150'x140'. Currently property is shut down. Site is good potential for building. Small possibility for continuing on as 19 suites, with some renos. Income was \$8,000. per month. Seller may consider carring.

# **Community Information**

| Address     | 605 6 Avenue |
|-------------|--------------|
| Area        | Wainwright   |
| Subdivision | Wainwright   |
| City        | Wainwright   |
| County      | ALBERTA      |
| Province    | AB           |
| Postal Code | T9W 1N2      |