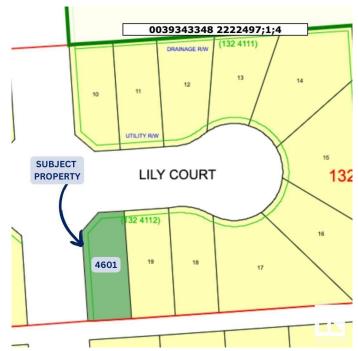

## **Community Information**

Address 4601 Lily Court

Area Cold Lake

Subdivision Brady Heights

City Cold Lake
County ALBERTA

Province AB

Postal Code T9M 0J4

#### **Exterior**

Exterior Features Flat Site, Playground Nearby, Public Transportation, Schools