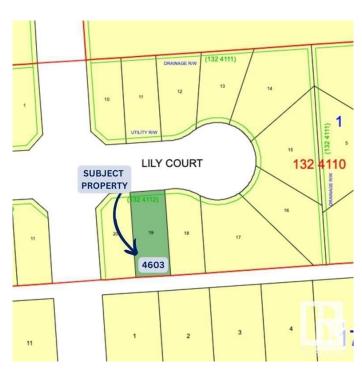

# \$79,900 - 4603 Lily Court, Cold Lake

MLS® #E4410372

# **Community Information**

| Address     | 4603 Lily Court |
|-------------|-----------------|
| Area        | Cold Lake       |
| Subdivision | Brady Heights   |
| City        | Cold Lake       |
| County      | ALBERTA         |
| Province    | AB              |
| Postal Code | T9M 0J4         |