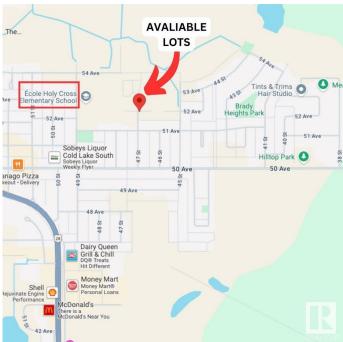

#### \$79,900

0 Bedroom, 0.00 Bathroom, Single Family on 0.00 Acres

Brady Heights, Cold Lake, AB

Attention Builders: Discover the Potential of Urban Living with this exceptional lot nestled in Cold Lake South's newest development area. Encompassing 517 square meters of opportunity, this vacant parcel presents an ideal canvas for crafting a remarkable spec home that seamlessly integrates into the city's landscape.

# Exterior

Exterior Features Flat Site, Playground Nearby, Public Transportation, Schools