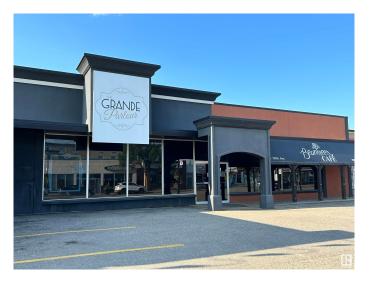

# **\$0 - 5110 50 Avenue, Cold Lake**

MLS® #E4410520

#### \$0

0 Bedroom, 0.00 Bathroom, Retail on 0.00 Acres

Cold Lake South, Cold Lake, AB

Prime Location Downtown Cold Lake! This 3.500 sq ft space, perfectly situated on Main Street, offers immense potential. The well-maintained building boasts a grand entrance leading to a spacious with high-ceilinged open area. With 4 updated washrooms and a large enclosed room already plumbed for sinks, it's versatile for various businesses. The front features a potential office space or sound room, adding flexibility to the layout. The property's zoning as RMX (Residential Mixed-Use) enhances its appeal, providing more options. Ample parking both in front of the building and along Main Street ensures convenience for customers and clients. The location benefits from high foot traffic, thanks to the bustling surroundings with numerous businesses. This prime spot is perfect for entrepreneurs looking to capitalize on a vibrant downtown atmosphere. Whether you're envisioning a retail store, restaurant, office space, or another venture, this property offers a myriad of possibilities.