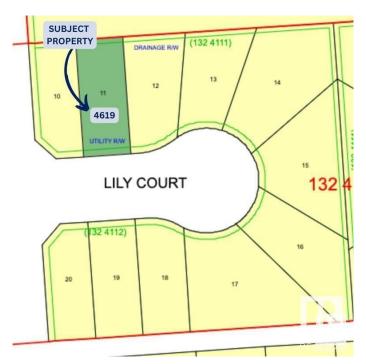

# \$79,900 - 4619 Lily Court, Cold Lake

MLS® #E4410529

## **Community Information**

Address 4619 Lily Court

Area Cold Lake

Subdivision Brady Heights

City Cold Lake
County ALBERTA

Province AB

Postal Code T9M 0J4