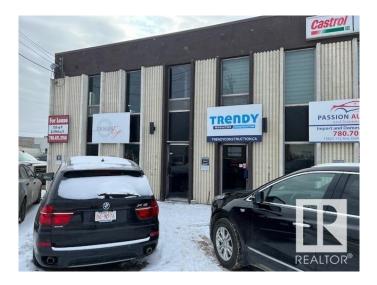

#### **\$0**

0 Bedroom, 0.00 Bathroom, Industrial on 0.00 Acres

Sheffield Industrial, Edmonton, AB

Great warehouse in great location. 2 small offices, 1 bathroom, mostly warehouse space. Large ground level entrance in back door about 14ftX18ft now available for quick possession.

## **Community Information**

| Address     | 15623 112 Avenue     |
|-------------|----------------------|
| Area        | Edmonton             |
| Subdivision | Sheffield Industrial |
| City        | Edmonton             |
| County      | ALBERTA              |
| Province    | AB                   |
| Postal Code | T5M 2V8              |
|             |                      |