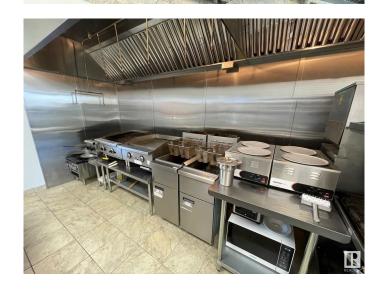

## \$349,000

0 Bedroom, 0.00 Bathroom, Business on 0.00 Acres

Erin Ridge North, St. Albert, AB

Almost Brand New Pizza In St. Albert. Opened January 2024 Very Big Commercial Kitchen. Menu can be expanded to add Cuisine of your choice.