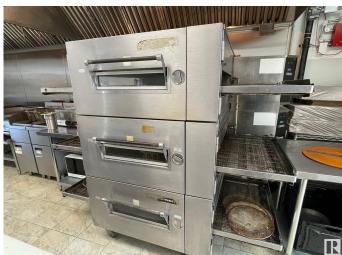

## \$349,000

0 Bedroom, 0.00 Bathroom, Business on 0.00 Acres

Erin Ridge North, St. Albert, AB

Almost Brand New Pizza In St. Albert. Opened January 2024 Very Big Commercial Kitchen. Menu can be expanded to add Cuisine of your choice.