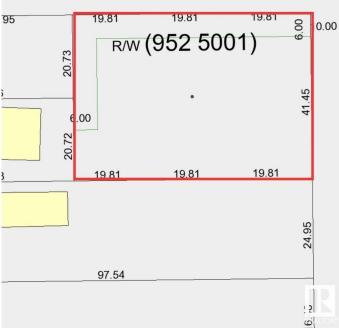

#### \$250,000

0 Bedroom, 0.00 Bathroom, Land Commercial on 0.00 Acres

Cold Lake South, Cold Lake, AB

C2 Arterial Commercial District - Purpose: To provide for commercial and related uses along major arterial roads - 0.60 ACRE LOT. Ideal location for business purposes, providing convenient access to essential services.

#### **Essential Information**

| MLS® #     | E4410762        |
|------------|-----------------|
| Price      | \$250,000       |
| Bathrooms  | 0.00            |
| Acres      | 0.00            |
| Year Built | 1980            |
| Туре       | Land Commercial |
| Status     | Active          |