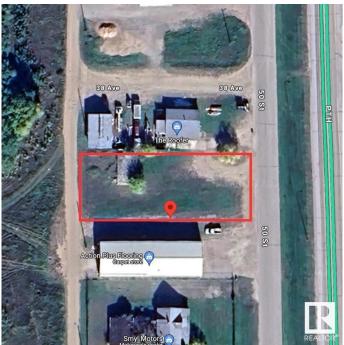

### \$400,000

0 Bedroom, 0.00 Bathroom, Land Commercial on 0.00 Acres

Cold Lake South, Cold Lake, AB

PRIME HIGHWAY EXPOSURE! Currently zoned as C2 - ARTERIAL COMMERCIAL providing a multitude of business ventures! All services are in back alley and have to be brought into lots. Lot Size: 101ft x 170ft

# **Community Information**

Address 3618 + 3622 50 Street

Area Cold Lake

Subdivision Cold Lake South

City Cold Lake
County ALBERTA

Province AB

Postal Code T9M 1S6