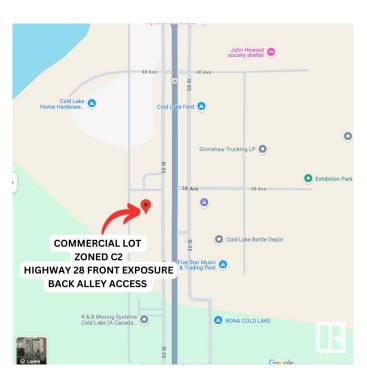

### \$400,000

0 Bedroom, 0.00 Bathroom, Land Commercial on 0.00 Acres

Cold Lake South, Cold Lake, AB

PRIME HIGHWAY EXPOSURE! Currently zoned as C2 - ARTERIAL COMMERCIAL providing a multitude of business ventures! All services are in back alley and have to be brought into lots. Lot Size: 101ft x 170ft

# **Community Information**

Address 3618 + 3622 50 Street

Area Cold Lake

Subdivision Cold Lake South

City Cold Lake
County ALBERTA

Province AB

Postal Code T9M 1S6