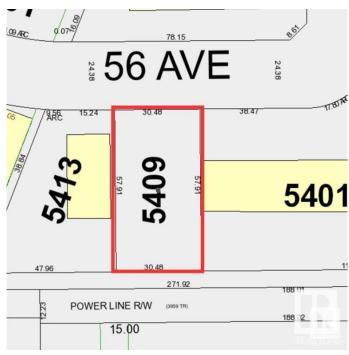

### \$150,000

0 Bedroom, 0.00 Bathroom, Land Commercial on 0.00 Acres

Cold Lake South, Cold Lake, AB

Business Industrial District. Lot Size: 100ft x 189ft - This lot is zoned for light industrial and related uses, providing a prime opportunity for a variety of businesses. Perfect for entrepreneurs and businesses looking to expand or establish their presence.

## **Community Information**

Address 5409 56 Avenue

Area Cold Lake

Subdivision Cold Lake South

City Cold Lake
County ALBERTA

Province AB

Postal Code T9M 1R6