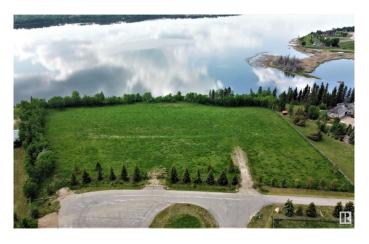

#### \$249,900

0 Bedroom, 0.00 Bathroom, Rural on 1.54 Acres

None, Rural Bonnyville M.D., AB

Lakefront Luxury! 1.5 acre parcel located in a private cul-de-sac ½ a mile west of Bonnyville. Panoramic view of Moose Lake with west exposure for breathtaking sunsets. Small subdivision offers limited neighbours and no restrictions allow owners to develop at their leisure. Just a short distance from Golf Course, Vezeau public lake access, walking/biking trail and Shaw House. Enjoy all the perks of living on Moose Lake such as swimming, fishing, boating or just unwinding. Perfect place for your recreational get away or to call home! Make the first step to better living!

#### **Exterior**

Exterior Features Backs Onto Lake, Boating, Cul-De-Sac, Golf Nearby, Lake Access

Property, Lake View, Sloping Lot, Waterfront Property