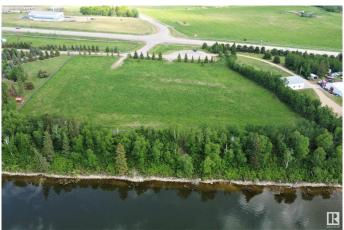

#### \$249,900

0 Bedroom, 0.00 Bathroom, Rural on 1.54 Acres

None, Rural Bonnyville M.D., AB

Lakefront Luxury! 1.5 acre parcel located in a private cul-de-sac ½ a mile west of Bonnyville. Panoramic view of Moose Lake with west exposure for breathtaking sunsets. Small subdivision offers limited neighbours and no restrictions allow owners to develop at their leisure. Just a short distance from Golf Course, Vezeau public lake access, walking/biking trail and Shaw House. Enjoy all the perks of living on Moose Lake such as swimming, fishing, boating or just unwinding. Perfect place for your recreational get away or to call home! Make the first step to better living!

#### **Exterior**

Exterior Features Backs Onto Lake, Boating, Cul-De-Sac, Golf Nearby, Lake Access

Property, Lake View, Sloping Lot, Waterfront Property