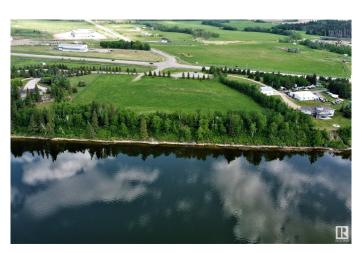

#### \$249,900

0 Bedroom, 0.00 Bathroom, Rural on 1.54 Acres

None, Rural Bonnyville M.D., AB

Lakefront Luxury! 1.5 acre parcel located in a private cul-de-sac ½ a mile west of Bonnyville. Panoramic view of Moose Lake with west exposure for breathtaking sunsets. Small subdivision offers limited neighbours and no restrictions allow owners to develop at their leisure. Just a short distance from Golf Course, Vezeau public lake access, walking/biking trail and Shaw House. Enjoy all the perks of living on Moose Lake such as swimming, fishing, boating or just unwinding. Perfect place for your recreational get away or to call home! Make the first step to better living!

#### **Exterior**

Exterior Features Backs Onto Lake, Boating, Cul-De-Sac, Golf Nearby, Lake Access

Property, Lake View, Sloping Lot, Waterfront Property