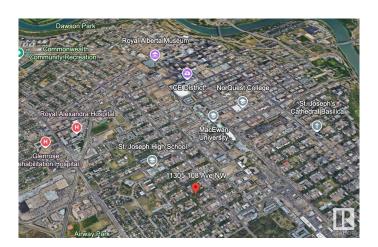

## **Community Information**

Address 11305 108 Avenue

Area Edmonton

Subdivision Queen Mary Park

City Edmonton
County ALBERTA

Province AB

Postal Code T5H 1B5

### **Exterior**

Exterior Features Flat Site, Level Land, Playground Nearby, Public Transportation,

Schools, Shopping Nearby, View City, View Downtown, See Remarks