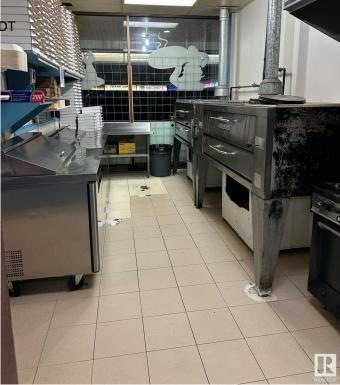

### \$280,000

0 Bedroom, 0.00 Bathroom, Business on 0.00 Acres

Broxton Park, Spruce Grove, AB

Seize the chance to own a thriving pizza and pasta business in a prime location. This beloved eatery has a strong reputation for quality food and exceptional service With a fully equipped kitchen, cozy dining area, and an inviting atmosphere, itâ€<sup>TM</sup>s a perfect place for families and friends to gather. This business has been operating for over 30 years. This turnkey operation features a loyal customer base. Perfect for aspiring restaurateurs or seasoned operators looking to expand.