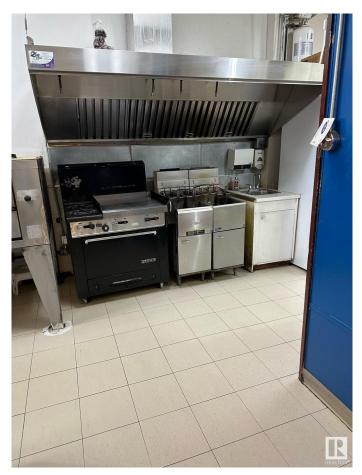

### \$280,000

0 Bedroom, 0.00 Bathroom, Business on 0.00 Acres

Broxton Park, Spruce Grove, AB

Seize the chance to own a thriving pizza and pasta business in a prime location. This beloved eatery has a strong reputation for quality food and exceptional service With a fully equipped kitchen, cozy dining area, and an inviting atmosphere, itâ€<sup>TM</sup>s a perfect place for families and friends to gather. This business has been operating for over 30 years. This turnkey operation features a loyal customer base. Perfect for aspiring restaurateurs or seasoned operators looking to expand.