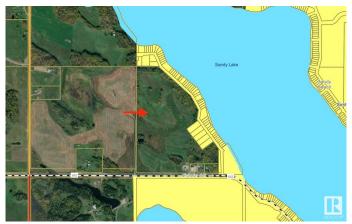

#### \$319,000

0 Bedroom, 0.00 Bathroom, Rural on 82.87 Acres

Sandy Beach, Rural Lac Ste. Anne County, AB

Build your dream home on this 82 acres of open hay land adjacent to Sandy Lake and just 20 minute drive from St Albert. This parcel fronts the paved Highway 642. Great private building site which is currently zoned Agricultural. Power and gas to property line plus possibility to hook up to city water which is next to this parcel.

## **Community Information**

Address Rr 12 Hwy 642

Area Rural Lac Ste. Anne County

Subdivision Sandy Beach

City Rural Lac Ste. Anne County

County ALBERTA

Province AB

Postal Code T0G 1L0

## **Exterior**

Exterior Features Lake View