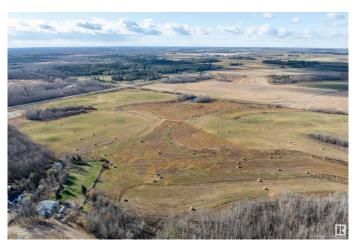

#### \$319,000

0 Bedroom, 0.00 Bathroom, Rural on 82.87 Acres

Sandy Beach, Rural Lac Ste. Anne County, AB

Build your dream home on this 82 acres of open hay land adjacent to Sandy Lake and just 20 minute drive from St Albert. This parcel fronts the paved Highway 642. Great private building site which is currently zoned Agricultural. Power and gas to property line plus possibility to hook up to city water which is next to this parcel.

## **Exterior**

Exterior Features Lake View