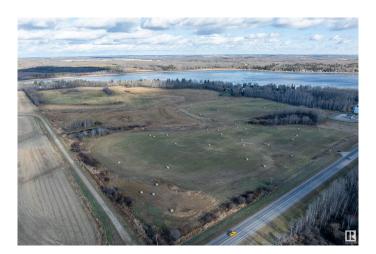

#### \$319,000

0 Bedroom, 0.00 Bathroom, Rural on 82.87 Acres

Sandy Beach, Rural Lac Ste. Anne County, AB

Build your dream home on this 82 acres of open hay land adjacent to Sandy Lake and just 20 minute drive from St Albert. This parcel fronts the paved Highway 642. Great private building site which is currently zoned Agricultural. Power and gas to property line plus possibility to hook up to city water which is next to this parcel.

## **Exterior**

Exterior Features Lake View