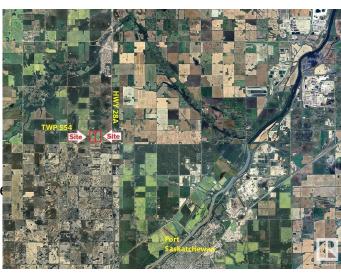

### \$456,000

0 Bedroom, 0.00 Bathroom, Land Commercial on 0.00 Acres

None, Gibbons, AB

The Land is made up of 2 parcels: West: 75.61 Acres: \$439,000 East: 78.46 Acres: \$456,000 TOTAL: 154.07Acres for \$895,000 Features: - Note: these parcels may be purchased separately or both together. -Inside Edmonton-Gibbons Land Corridor! -Close to Industrial Heartland and Edmonton. Great for Country Residential Estate or Hobby Farm Development or add to existing farm holdings! -1/2 mile from Major Highway between Edmonton and Fort McMurray!! -Great Road Access from all directions!

## **Community Information**

Address 23219 On Twp 554 A 1/2 Mile

Area Gibbons
Subdivision None
City Gibbons

County ALBERTA

Province AB

Postal Code T0A 1N0