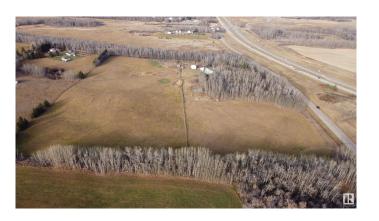

## \$589,000

0 Bedroom, 0.00 Bathroom, Rural on 16.26 Acres

Aspen Estates (Parkland), Rural Parkland County, AB

Beautiful 16.26 acre property located half mile from the North Saskatchewan River just north of Devon off of Hwy 60. This property has smaller rolling hills and ideal for a walkout, mixed with trees and pasture, already fenced and cross fenced for horses and other farm animals. The development plan is already in place for subdividing into 2+ acre lots if you choose. This is a great opportunity in a great location.

### **Exterior**

Exterior Features Cross Fenced, Fenced, Private Setting, Rolling Land, Schools,

Subdividable Lot, Treed Lot