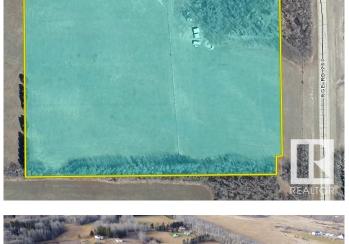

## \$589,000

0 Bedroom, 0.00 Bathroom, Rural on 16.26 Acres

Aspen Estates (Parkland), Rural Parkland County, AB

Beautiful 16.26 acre property located half mile from the North Saskatchewan River just north of Devon off of Hwy 60. This property has smaller rolling hills and ideal for a walkout, mixed with trees and pasture, already fenced and cross fenced for horses and other farm animals. The development plan is already in place for subdividing into 2+ acre lots if you choose. This is a great opportunity in a great location.

### **Exterior**

Exterior Features Cross Fenced, Fenced, Private Setting, Rolling Land, Schools,

Subdividable Lot, Treed Lot