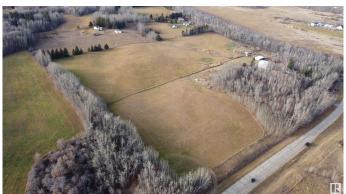

## \$589,000

0 Bedroom, 0.00 Bathroom, Rural on 16.26 Acres

Aspen Estates (Parkland), Rural Parkland County, AB

Beautiful 16.26 acre property located half mile from the North Saskatchewan River just north of Devon off of Hwy 60. This property has smaller rolling hills and ideal for a walkout, mixed with trees and pasture, already fenced and cross fenced for horses and other farm animals. The development plan is already in place for subdividing into 2+ acre lots if you choose. This is a great opportunity in a great location.

### **Exterior**

Exterior Features Cross Fenced, Fenced, Private Setting, Rolling Land, Schools,

Subdividable Lot, Treed Lot