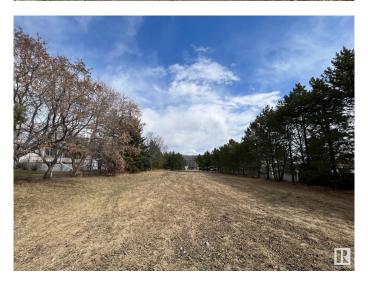

### \$94,900

0 Bedroom, 0.00 Bathroom, Rural on 0.46 Acres

Northshore Heights, Rural Bonnyville M.D., AB

Let the building begin! This 0.46 acre lot located in North Shore Heights subdivision offers plenty of privacy with trees all the way around the perimeter of the lot. Steel frame metal storage shed with tin exterior is 17.5 x 36 located out of the way at the back of the lot but could be moved wherever you prefer. Park and playground located at the rear of the property and only a short distance from Moose Lake and there is even a boat launch in the subdivision! Building site is already cleared and power and gas at the road. There's no better place to break ground this spring. GST may be applicable.