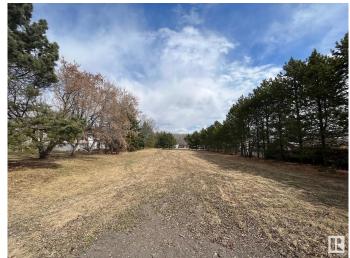

### \$94,900

0 Bedroom, 0.00 Bathroom, Rural on 0.46 Acres

Northshore Heights, Rural Bonnyville M.D., AB

Let the building begin! This 0.46 acre lot located in North Shore Heights subdivision offers plenty of privacy with trees all the way around the perimeter of the lot. Steel frame metal storage shed with tin exterior is 17.5 x 36 located out of the way at the back of the lot but could be moved wherever you prefer. Park and playground located at the rear of the property and only a short distance from Moose Lake and there is even a boat launch in the subdivision! Building site is already cleared and power and gas at the road. There's no better place to break ground this spring. GST may be applicable.