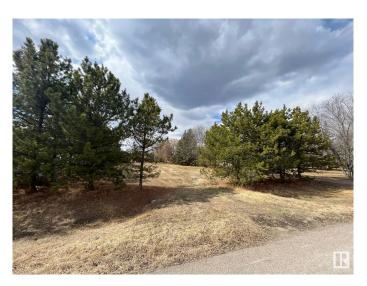

### \$94,900

0 Bedroom, 0.00 Bathroom, Rural on 0.46 Acres

Northshore Heights, Rural Bonnyville M.D., AB

Let the building begin! This 0.46 acre lot located in North Shore Heights subdivision offers plenty of privacy with trees all the way around the perimeter of the lot. Steel frame metal storage shed with tin exterior is 17.5 x 36 located out of the way at the back of the lot but could be moved wherever you prefer. Park and playground located at the rear of the property and only a short distance from Moose Lake and there is even a boat launch in the subdivision! Building site is already cleared and power and gas at the road. There's no better place to break ground this spring. GST may be applicable.