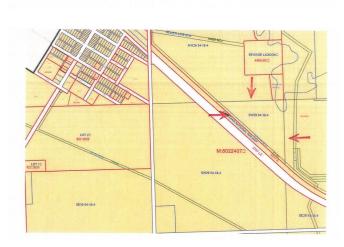

unty

MLS® #E4413434

## \$99,500

0 Bedroom, 0.00 Bathroom, Rural on 21.00 Acres

None, Rural Lamont County, AB

21 Acres with Highway and potential access to City Water. Property located 1/4 mile East of the Village of Chipman along Highway 15. Combination of crop & Treed areas property even has a creek on the north boundary of this acreage. Build your dream home or expand grazing land for your herd.



## **Essential Information**

MLS® # E4413434 Price \$99,500

Bathrooms 0.00
Acres 21.00
Type Rural

Sub-Type Vacant Lot/Land

Status Active

# SW29 54-18-4 M:8022407 \*\*\*\* \*\*\*\* SW29 54-18-4

# **Community Information**

Address Hwy 15 Rrd 185

Area Rural Lamont County

Subdivision None

City Rural Lamont County

County ALBERTA

Province AB

Postal Code T0B 0W0

#### **Exterior**



Exterior Features Private Setting

# **Additional Information**

Date Listed November 9th, 2024

Days on Market 162

Zoning Zone 60

DATA IS DEEMED RELIABLE BUT IS NOT GUARANTEED ACCURATE BY THE REALTORS® ASSOCIATION OF EDMONTON. COPYRIGHT 2025 BY THE REALTORS® ASSOCIATION OF EDMONTON. ALL RIGHTS RESERVED. Trademarks are owned or controlled by the Canadian Real Estate Association (CREA) and identify real estate professionals who are members of CREA (REALTOR®, REALTORS®) and/or the quality of services they provide (MLS®, Multiple Listing Service®)

Listing information last updated on April 20th, 2025 at 1:47pm MDT