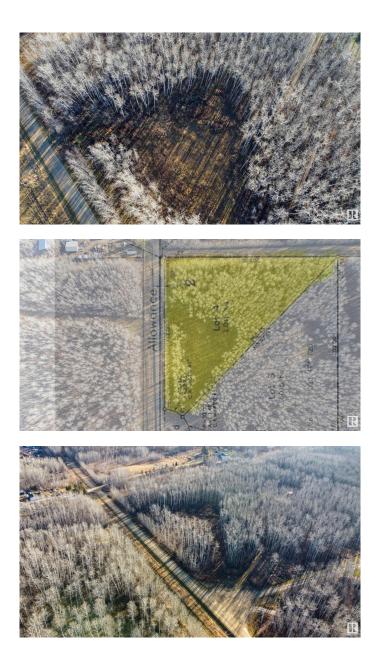

#### \$81,900

0 Bedroom, 0.00 Bathroom, Rural on 4.98 Acres

None, Rural Bonnyville M.D., AB

Discover the perfect canvas for your dream home or peaceful getaway on this remarkable 4.98-acre lot by Cherry Grove. This scenic property, nestled within a tranquil and tree-filled setting, offers unparalleled privacy with the convenience of being just 12 minutes from Cold Lakeâ€<sup>TM</sup>s amenities. With approximately 1 acre cleared, thereâ€<sup>TM</sup>s ample space for a custom home, or a pre-manufactured dwelling. Positioned on a corner lot with road access, utilities for gas and power are available right at the property edge. Embrace the opportunity to create your ideal retreat surrounded by nature!

## Exterior

Exterior Features Corner Lot, Private Setting, Treed Lot