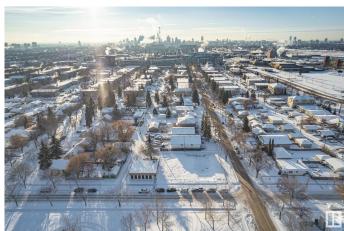

## \$224,900

0 Bedroom, 0.00 Bathroom, Land Commercial on 0.00 Acres

Westwood (Edmonton), Edmonton, AB

(45'x80') vacant (CNC zoned) lot in Westwood , ideal location to build commercial & residential building. Fabulous location with all services at the property line. Minutes to NAIT, transit hubs, downtown, and so much more. So much happening in the immediate area with strong demand for rent & lease space .