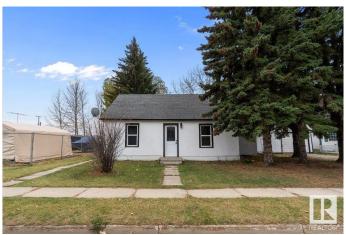

# \$179,900

2 Bedroom, 1.00 Bathroom, 860 sqft Single Family on 0.00 Acres

Tofield, Tofield, AB

Opportunities await! 75' x 140' lot! Currently zoned Commercial- General Commercial with the possibility of rezoning. Substantially upgraded 2 bedroom, 1 bathroom bungalow with single detached garage and large storage shed. Recent upgrades include: 100 amp service, windows, doors, lighting, flooring, furnace, and hot water tank. Park like setting with picnic & firepit area, and mature trees. Close to downtown amenities. A must see !!

## **Exterior**

Exterior Wood, Stucco

Exterior Features Back Lane, Commercial, Shopping Nearby, Treed Lot

Roof Asphalt Shingles

Construction Wood, Stucco Foundation Grade Beam