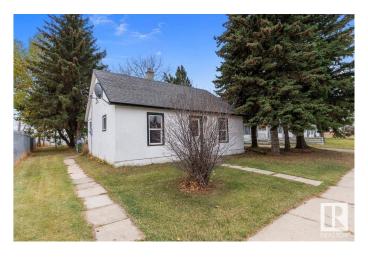

# \$179,900

2 Bedroom, 1.00 Bathroom, 860 sqft Single Family on 0.00 Acres

Tofield, Tofield, AB

Opportunities await! 75' x 140' lot! Currently zoned Commercial- General Commercial with the possibility of rezoning. Substantially upgraded 2 bedroom, 1 bathroom bungalow with single detached garage and large storage shed. Recent upgrades include: 100 amp service, windows, doors, lighting, flooring, furnace, and hot water tank. Park like setting with picnic & firepit area, and mature trees. Close to downtown amenities. A must see !!

## **Exterior**

Exterior Wood, Stucco

Exterior Features Back Lane, Commercial, Shopping Nearby, Treed Lot

Roof Asphalt Shingles

Construction Wood, Stucco Foundation Grade Beam