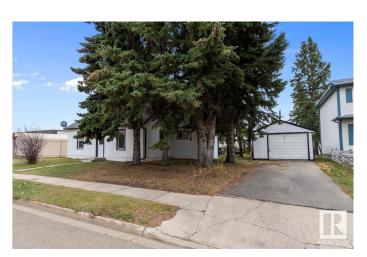

# \$179,900

2 Bedroom, 1.00 Bathroom, 860 sqft Single Family on 0.00 Acres

Tofield, Tofield, AB

Opportunities await! 75' x 140' lot! Currently zoned Commercial- General Commercial with the possibility of rezoning. Substantially upgraded 2 bedroom, 1 bathroom bungalow with single detached garage and large storage shed. Recent upgrades include: 100 amp service, windows, doors, lighting, flooring, furnace, and hot water tank. Park like setting with picnic & firepit area, and mature trees. Close to downtown amenities. A must see !!

#### **Amenities**

Amenities Crawl Space, Fire Pit

Parking Single Garage Detached