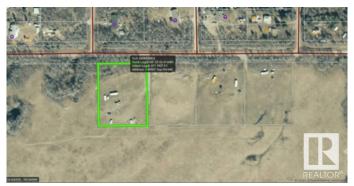

#### \$175,000

0 Bedroom, 0.00 Bathroom, Rural on 2.05 Acres

Crane Lake, Rural Bonnyville M.D., AB

Great residential building lot located walking distance to Crane Lane. Lot currently has power. Close to east side of Crane Lane and Bodina Resort. Shared approach with neighbouring lot. Small trees planted. Here is a great chance to build your dream home, across the street from the coveted Crane Lake subdivision.

# **Community Information**

Address 2 44307 Twp Rd 640 Area Rural Bonnyville M.D.

Subdivision Crane Lake

City Rural Bonnyville M.D.

County ALBERTA

Province AB

Postal Code T9M 1P1