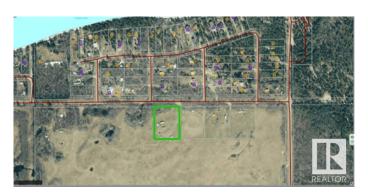

#### \$175,000

0 Bedroom, 0.00 Bathroom, Rural on 2.05 Acres

Crane Lake, Rural Bonnyville M.D., AB

Great residential building lot located walking distance to Crane Lane. Lot currently has power. Close to east side of Crane Lane and Bodina Resort. Shared approach with neighbouring lot. Small trees planted. Here is a great chance to build your dream home, across the street from the coveted Crane Lake subdivision.

# **Community Information**

Address 2 44307 Twp Rd 640 Area Rural Bonnyville M.D.

Subdivision Crane Lake

City Rural Bonnyville M.D.

County ALBERTA

Province AB

Postal Code T9M 1P1