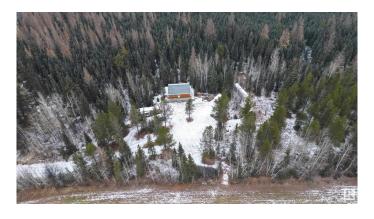

### \$235,000

1 Bedroom, 0.50 Bathroom, 734 sqft Rural on 17.05 Acres

None, Rural Yellowhead, AB

This private 17-acre property is surrounded by mature spruce, poplar, pine, birch, larch, apple and willow trees, plus wild raspberries, strawberries, and saskatoons is home to a stunning log house built in 2017. Unfinished you can customize the space to your liking. The home features a cozy woodstove, a wraparound deck, beautiful log siding, and decorative log railings. Also included are a 40-foot C-can, two storage sheds, and additional building materials to complete interior. This exceptional property is located just off the pavement, less than an hour from Edmonton, under an hour from Edson, and only minutes from Chip Lake. Whether you're looking for a weekend getaway or a year-round retreat, this is the perfect place to unwind. Home is currently off-grid, services available at the road if desired. Want more land? We've got you covered. Adjacent 20+ acre parcel is also available! Please note: property is under video surveillance 24/7