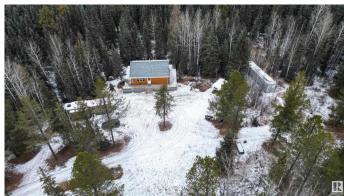

### \$235,000

1 Bedroom, 0.50 Bathroom, 734 sqft Rural on 17.05 Acres

None, Rural Yellowhead, AB

This private 17-acre property is surrounded by mature spruce, poplar, pine, birch, larch, apple and willow trees, plus wild raspberries, strawberries, and saskatoons is home to a stunning log house built in 2017. Unfinished you can customize the space to your liking. The home features a cozy woodstove, a wraparound deck, beautiful log siding, and decorative log railings. Also included are a 40-foot C-can, two storage sheds, and additional building materials to complete interior. This exceptional property is located just off the pavement, less than an hour from Edmonton, under an hour from Edson, and only minutes from Chip Lake. Whether you're looking for a weekend getaway or a year-round retreat, this is the perfect place to unwind. Home is currently off-grid, services available at the road if desired. Want more land? We've got you covered. Adjacent 20+ acre parcel is also available! Please note: property is under video surveillance 24/7