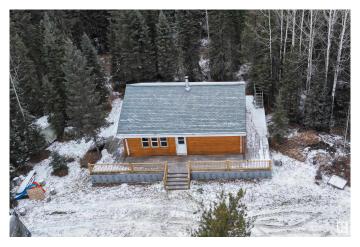

### \$235,000

1 Bedroom, 0.50 Bathroom, 734 sqft Rural on 17.05 Acres

None, Rural Yellowhead, AB

This private 17-acre property is surrounded by mature spruce, poplar, pine, birch, larch, apple and willow trees, plus wild raspberries, strawberries, and saskatoons is home to a stunning log house built in 2017. Unfinished you can customize the space to your liking. The home features a cozy woodstove, a wraparound deck, beautiful log siding, and decorative log railings. Also included are a 40-foot C-can, two storage sheds, and additional building materials to complete interior. This exceptional property is located just off the pavement, less than an hour from Edmonton, under an hour from Edson, and only minutes from Chip Lake. Whether you're looking for a weekend getaway or a year-round retreat, this is the perfect place to unwind. Home is currently off-grid, services available at the road if desired. Want more land? We've got you covered. Adjacent 20+ acre parcel is also available! Please note: property is under video surveillance 24/7

Built in 2017