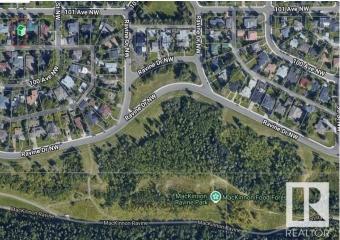

#### \$429,800

0 Bedroom, 0.00 Bathroom, Single Family on 0.00 Acres

Glenora, Edmonton, AB

OPPORTUNITY KNOCKS! Build your dream home on this fantastic SOUTH facing lot in Capitol Hill. 30 ft wide and 140 ft deep (plus 20 ft easement in the front allowed by the City=160 ft deep). A stone's throw away from the beautiful ravine and lush river valley. Close to all the amenities & downtown. Site is already cleared.

## **Community Information**

| Address     | 14013 101 Avenue |
|-------------|------------------|
| Area        | Edmonton         |
| Subdivision | Glenora          |
| City        | Edmonton         |
| County      | ALBERTA          |
| Province    | AB               |
| Postal Code | T5N 0K2          |