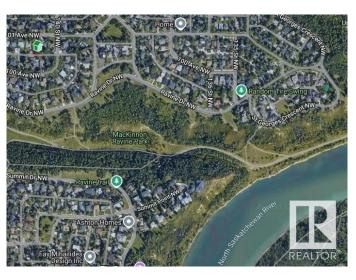

#### \$429,800

0 Bedroom, 0.00 Bathroom, Single Family on 0.00 Acres

Glenora, Edmonton, AB

OPPORTUNITY KNOCKS! Build your dream home on this fantastic SOUTH facing lot in Capitol Hill. 30 ft wide and 140 ft deep (plus 20 ft easement in the front allowed by the City=160 ft deep). A stone's throw away from the beautiful ravine and lush river valley. Close to all the amenities & downtown. Site is already cleared.

## **Community Information**

| Address     | 14013 101 Avenue |
|-------------|------------------|
| Area        | Edmonton         |
| Subdivision | Glenora          |
| City        | Edmonton         |
| County      | ALBERTA          |
| Province    | AB               |
| Postal Code | T5N 0K2          |