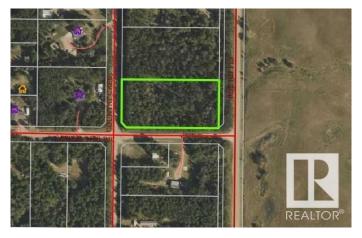

## \$39,900

0 Bedroom, 0.00 Bathroom, Rural on 1.90 Acres

Lottie Lake Estate, Rural St. Paul County, AB

Discover Your Slice of Paradise at Lottie Lake! Nestled on 1.90 acres of serene, treed land, this property offers the perfect balance of privacy and natural beauty. Enjoy peaceful views of rolling hills across the field while being surrounded by the tranquility of nature. Located just 20 minutes from St. Paul and 2 hours east of Edmonton, this property is a rare find for those seeking a private escape without sacrificing convenience. With municipal water, power, and gas available at the property line, it's primed and ready for your dream home, cabin, RV or weekend getaway. Whether you're looking to build, invest, or simply enjoy a serene retreat, this is your opportunity to create something truly special. Don't miss this chance to own a piece of the quiet countryside at Lottie Lakeâ€"where relaxation meets possibility!

## **Community Information**

Address 105 58532 Range Road 113

Area Rural St. Paul County

Subdivision Lottie Lake Estate

City Rural St. Paul County

County ALBERTA

Province AB

Postal Code T0A 3A0