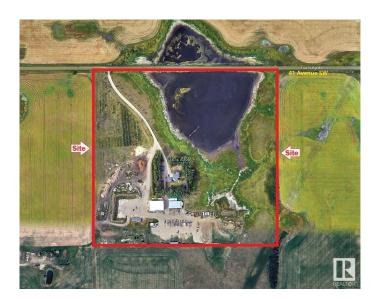

## \$4,000,000 - 8415 41 Avenue, Edmonton

MLS® #E4414733

**\$4,000,000** 0 Bedroom, 0.00 Bathroom, Land Commercial on 0.00 Acres

Edmonton South East, Edmonton, AB

Come and see it !!

## **Community Information**

| Address     | 8415 41 Avenue      |
|-------------|---------------------|
| Area        | Edmonton            |
| Subdivision | Edmonton South East |
| City        | Edmonton            |
| County      | ALBERTA             |
| Province    | AB                  |
| Postal Code | T6X 2T9             |