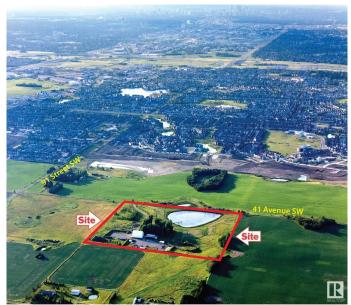

## \$4,000,000 - 8415 41 Avenue, Edmonton

MLS® #E4414733

**\$4,000,000** 0 Bedroom, 0.00 Bathroom, Land Commercial on 0.00 Acres

Edmonton South East, Edmonton, AB

Come and see it !!

## **Community Information**

| Address     | 8415 41 Avenue      |
|-------------|---------------------|
| Area        | Edmonton            |
| Subdivision | Edmonton South East |
| City        | Edmonton            |
| County      | ALBERTA             |
| Province    | AB                  |
| Postal Code | T6X 2T9             |