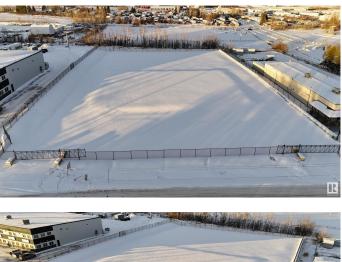

#### \$0

0 Bedroom, 0.00 Bathroom, Land Commercial on 0.00 Acres

Drayton Valley, Drayton Valley, AB

2 ACRE lot of Rural Industrial land available for lease @ \$2500/mo plus op expenses. This lot is fully fenced & engineered, compacted clay base structure with Geotextile fabric, & covered with significant gravel. Excellent exposure with easy access to HWY 22, Zoning is Rural Industrial. This 2 Acre parcel is fully fenced as well! There are two direct ingress/egress approaches onto service road on 50 Ave. \*Lease rate of \$2500 per month plus operating costs(\$170+/- per month)\*. The seller is willing to proceed with a potential subdivision of the bare 2 acre parcel if that is preferred, the subdivision process would begin once interest in purchasing is established. (Selling price would be \$460,000 plus GST for the 2+/- fenced acres assuming subdivision approval). With all town services at the property line this property provides a great opportunity to build on. Note:- taxes are approximate.