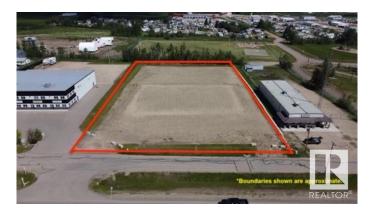

#### \$0

0 Bedroom, 0.00 Bathroom, Land Commercial on 0.00 Acres

Drayton Valley, Drayton Valley, AB

2 ACRE lot of Rural Industrial land available for lease @ \$2500/mo plus op expenses. This lot is fully fenced & engineered, compacted clay base structure with Geotextile fabric, & covered with significant gravel. Excellent exposure with easy access to HWY 22, Zoning is Rural Industrial. This 2 Acre parcel is fully fenced as well! There are two direct ingress/egress approaches onto service road on 50 Ave. \*Lease rate of \$2500 per month plus operating costs(\$170+/- per month)\*. The seller is willing to proceed with a potential subdivision of the bare 2 acre parcel if that is preferred, the subdivision process would begin once interest in purchasing is established. (Selling price would be \$460,000 plus GST for the 2+/- fenced acres assuming subdivision approval). With all town services at the property line this property provides a great opportunity to build on. Note:- taxes are approximate.