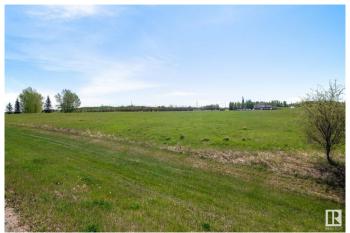

### \$384,900

0 Bedroom, 0.00 Bathroom, Rural on 7.02 Acres

None, Rural Bonnyville M.D., AB

Tee off on this potential! 7 acres of prime development property, bordering the Bonnyville Golf and Country Club, with spectacular views of Moose Lake and walking distance to the shoreline, beaches, and playground. Only a 5 minute drive to the town of Bonnyville, and easy access to Highway 28. Whether you're planning a large condo project, a small community, a townhome complex, or just a private acreage- swing for the green and the possibilities are endless!

# **Community Information**

Address Highway 28 Twp Rd 611
Area Rural Bonnyville M.D.

0.00

Subdivision None

City Rural Bonnyville M.D.

County ALBERTA

Province AB

Postal Code T9N 2G9