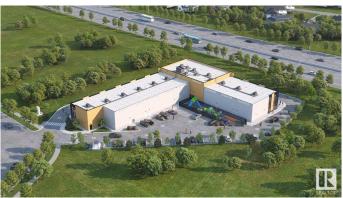

#### \$0

0 Bedroom, 0.00 Bathroom, Office on 0.00 Acres

Southeast Industrial (Edmonton), Edmonton, AB

Welcome to HP Business Centre, located on Whitemud drive with a high vehicle traffic and visibility for businesses. This unit is 1650 sq ft with an option to add Mezz of 485 sq ft making it 2135 sq ft with 22ft ceiling height accommodating multiple uses for the Business owners or Tenants. This location is one of the primary corridors for Southeast Edmonton with easy access Whitemud drive, Anthony Henday Drive and entire dense commercial and residential in the area . Strategically located in one of Edmonton's FASTEST GROWING communities making this an excellent location for Retail / Medical or Health Services/ Professional / Office- Accounting, Dispatch, Real Estate, Lawyer, Insurance, Call Centre/Day care/Music or Dance School/Tuition schools/Crematorium/Banquet Hall/Indoor play area/ Trampoline park/Indoor Golf simulation/Brewery or any use under BE Zoning. use. Site features high exposure pylon signage and ample on-site parking. Great location with tons of opportunity for business owners and Investors.

# **Community Information**

Address 2947 50 Ave Area Edmonton

Subdivision Southeast Industrial (Edmonton)

City Edmonton
County ALBERTA

Province AB

Postal Code T6T 1L5