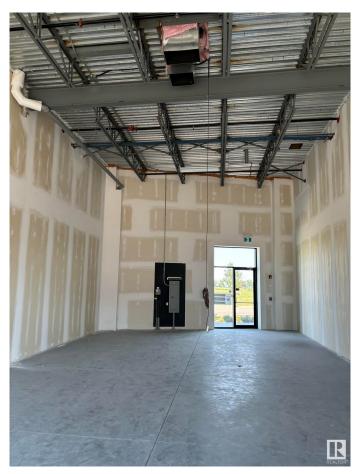

#### \$0

0 Bedroom, 0.00 Bathroom, Retail on 0.00 Acres

Mistatim Industrial, Edmonton, AB

Facing main road. Access front and back. Ideal for a retail business, restaurant, office. Great location between Edmonton and St. Albert. Very reasonable rent. Also this unit is for sale at \$458,000.00

#### Built in 2019

### Exterior

| Exterior     | Block |
|--------------|-------|
| Construction | Block |