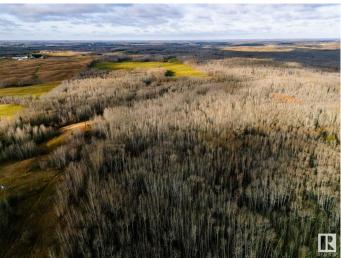

### \$200,000

0 Bedroom, 0.00 Bathroom, Rural on 78.59 Acres

None, Rural Smoky Lake County, AB

\*\*\*APPROXIMATELY 80 ACRES\*\*\* Beautiful Land for Trail Riding & Hunting. Very Nearby to Garner Lake Provincial Campground. // this 80 acre parcel has two wells drilled and casings in place. Not aware of the water flow. // Vacant Land, 78.59 Acres. (There is also a 57.86 Acre parcel for sale, MLS#E4416057). // Both parcels are on paved roads for access to property. Both parcels have a creek running through and trails are in place for quading, walking, biking. Owners have hunted this land for years with some outstanding whitetail. This land also boarders the provincial park which provides a boat launch, playground, walking trails and fishing all in walking distance.

# Exterior

Exterior Features Backs Onto Park/Trees