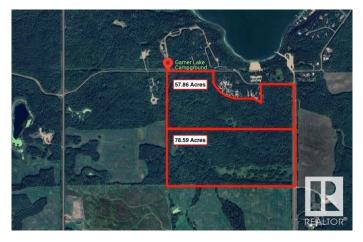

### \$200,000

0 Bedroom, 0.00 Bathroom, Rural on 78.59 Acres

None, Rural Smoky Lake County, AB

\*\*\*APPROXIMATELY 80 ACRES\*\*\* Beautiful Land for Trail Riding & Hunting. Very Nearby to Garner Lake Provincial Campground. // this 80 acre parcel has two wells drilled and casings in place. Not aware of the water flow. // Vacant Land, 78.59 Acres. (There is also a 57.86 Acre parcel for sale, MLS#E4416057). // Both parcels are on paved roads for access to property. Both parcels have a creek running through and trails are in place for quading, walking, biking. Owners have hunted this land for years with some outstanding whitetail. This land also boarders the provincial park which provides a boat launch, playground, walking trails and fishing all in walking distance.

| MLS® #    | E4416052        |
|-----------|-----------------|
| Price     | \$200,000       |
| Bathrooms | 0.00            |
| Acres     | 78.59           |
| Туре      | Rural           |
| Sub-Type  | Vacant Lot/Land |
| Status    | Active          |