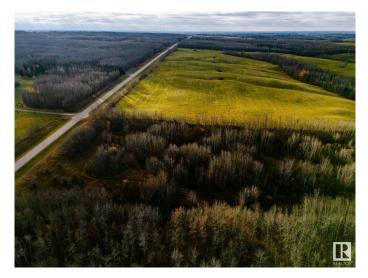

### \$200,000

0 Bedroom, 0.00 Bathroom, Rural on 78.59 Acres

None, Rural Smoky Lake County, AB

\*\*\*APPROXIMATELY 80 ACRES\*\*\* Beautiful Land for Trail Riding & Hunting. Very Nearby to Garner Lake Provincial Campground. // this 80 acre parcel has two wells drilled and casings in place. Not aware of the water flow. // Vacant Land, 78.59 Acres. (There is also a 57.86 Acre parcel for sale, MLS#E4416057). // Both parcels are on paved roads for access to property. Both parcels have a creek running through and trails are in place for quading, walking, biking. Owners have hunted this land for years with some outstanding whitetail. This land also boarders the provincial park which provides a boat launch, playground, walking trails and fishing all in walking distance.

# Exterior

Exterior Features Backs Onto Park/Trees