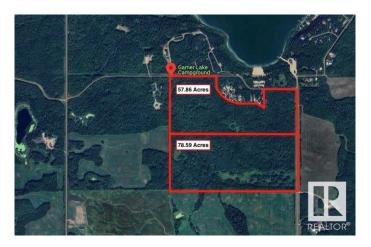

## \$200,000

0 Bedroom, 0.00 Bathroom, Rural on 57.86 Acres

None, Rural Smoky Lake County, AB

\*\*\*APPROXIMATELY 60 ACRES\*\*\* Beautiful Land for Trail Riding & Hunting. Very close to Garner Lake Provincial Campground. Location is beside the subdivision and accessability to power and gas. The gas line runs through the property. The property has been cleared for a cabin and has an access road. Seller previously rented space on the cleared area for RV parking, so there is potential for income here. // Both parcels are on paved roads for access to property. Both parcels have a creek running through and trails are in place for quading, walking, biking. Owners have hunted this land for years with some outstanding whitetail. This land also boarders the provincial park which provides a boat launch, playground, walking trails and fishing all in walking distance. Vacant Land, 57.86 Acres. (There is also a 78.59 Acre parcel for sale, MLS#E4416052).