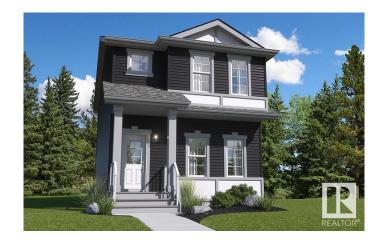

#### \$492,200

3 Bedroom, 2.50 Bathroom, 1,707 sqft Single Family on 0.00 Acres

Crystallina Nera East, Edmonton, AB

The Tiguan-z II is a 1,707 Sq. Ft. two-storey home featuring 3 bedrooms, 2.5 bathrooms, a bonus room and 9' main floor ceilings. The foyer leads into a spacious, open-concept great room that allows for designing and decorating freedom. The modern kitchen features plenty of cupboard space, an extended eating bar, a centre island and a nook area for dining purposes. At the rear of the home, find the rear entry and half bathroom tucked away for additional privacy. Upstairs is a central bonus room, 2 bedrooms, a main bath, and laundry for added convenience. The master bedroom has a spacious walk-in closet and accompanying ensuite. Optional side entry is also available for better accessibility.