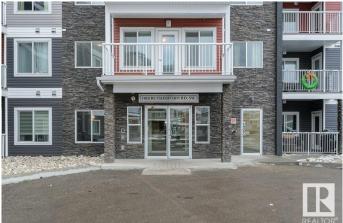

# \$185,000 - 243 1818 Rutherford Road, Edmonton

MLS® #E4416715

#### \$185,000

1 Bedroom, 1.00 Bathroom, 669 sqft Condo / Townhouse on 0.00 Acres

Rutherford (Edmonton), Edmonton, AB

This one bedroom plus den unit features a west facing balcony to soak in the sun! Laminate floors gleam in this freshly painted home. The den is highlighted with a slatted feature wall and built in desk that faces the large window that lets the sun shine in. Excellent layout for a home office or maybe an opportunity to make this a 2nd bedroom? The kitchen features abundant counter space, eating bar and is nicely appointed with stainless steel appliances that are in like new condition. In suite laundry features a stackable washer dryer plus some storage space. The parking is setup very conveniently and includes a titled underground parking stall (179) that is next to the elevator and the unit's suite door is steps away from the elevator as well. Makes it very easy to haul your groceries in. The underground parking also has a car wash! Ample visitor parking in the complex. All of this in the popular southwest neighbourhood of Rutherford.