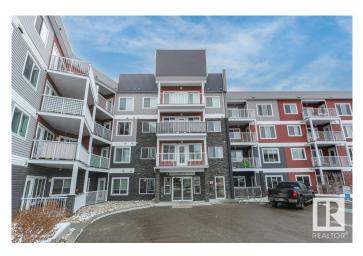

# \$185,000 - 243 1818 Rutherford Road, Edmonton

MLS® #E4416715

#### \$185,000

1 Bedroom, 1.00 Bathroom, 669 sqft Condo / Townhouse on 0.00 Acres

Rutherford (Edmonton), Edmonton, AB

This one bedroom plus den unit features a west facing balcony to soak in the sun! Laminate floors gleam in this freshly painted home. The den is highlighted with a slatted feature wall and built in desk that faces the large window that lets the sun shine in. Excellent layout for a home office or maybe an opportunity to make this a 2nd bedroom? The kitchen features abundant counter space, eating bar and is nicely appointed with stainless steel appliances that are in like new condition. In suite laundry features a stackable washer dryer plus some storage space. The parking is setup very conveniently and includes a titled underground parking stall (179) that is next to the elevator and the unit's suite door is steps away from the elevator as well. Makes it very easy to haul your groceries in. The underground parking also has a car wash! Ample visitor parking in the complex. All of this in the popular southwest neighbourhood of Rutherford.