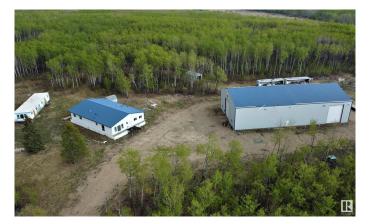

### \$550,000

0 Bedroom, 0.00 Bathroom, Industrial on 0.00 Acres

None, Rural Bonnyville M.D., AB

Great investment potential! Great Highway Frontage with 56 Acres! This 7200 sq.ft shop has 2 16x20 doors and a 24x20 scissor door in the rear. Middle of the shop has a partition with another 16x20 door, front shop space has a concrete floor and the rear does not. Both sides heated with natural gas radiant tube heaters, upgraded 3 phase power, filtration system for sandblasting in the back bay as well. In addition, the property also has a 2500 sq.ft relocatable office complex with offices and bunk rooms, meeting room and 2 bathrooms (This building previously had a leak that was not repaired and will need significant repairs completed). There are other outbuildings that may be of use as well, a large shed, seacan shelter, fabric quonset and an older 2-bedroom mobile home. Property sold as is where is without warranty or representation.