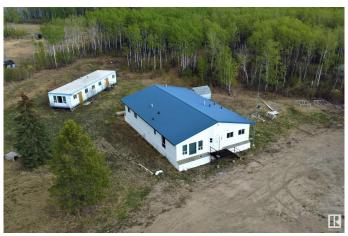

### \$550,000

0 Bedroom, 0.00 Bathroom, Industrial on 0.00 Acres

None, Rural Bonnyville M.D., AB

Great investment potential! Great Highway Frontage with 56 Acres! This 7200 sq.ft shop has 2 16x20 doors and a 24x20 scissor door in the rear. Middle of the shop has a partition with another 16x20 door, front shop space has a concrete floor and the rear does not. Both sides heated with natural gas radiant tube heaters, upgraded 3 phase power, filtration system for sandblasting in the back bay as well. In addition, the property also has a 2500 sq.ft relocatable office complex with offices and bunk rooms, meeting room and 2 bathrooms (This building previously had a leak that was not repaired and will need significant repairs completed). There are other outbuildings that may be of use as well, a large shed, seacan shelter, fabric quonset and an older 2-bedroom mobile home. Property sold as is where is without warranty or representation.