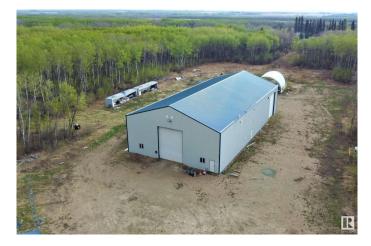

### \$550,000

0 Bedroom, 0.00 Bathroom, Industrial on 0.00 Acres

None, Rural Bonnyville M.D., AB

Great investment potential! Great Highway Frontage with 56 Acres! This 7200 sq.ft shop has 2 16x20 doors and a 24x20 scissor door in the rear. Middle of the shop has a partition with another 16x20 door, front shop space has a concrete floor and the rear does not. Both sides heated with natural gas radiant tube heaters, upgraded 3 phase power, filtration system for sandblasting in the back bay as well. In addition, the property also has a 2500 sq.ft relocatable office complex with offices and bunk rooms, meeting room and 2 bathrooms (This building previously had a leak that was not repaired and will need significant repairs completed). There are other outbuildings that may be of use as well, a large shed, seacan shelter, fabric quonset and an older 2-bedroom mobile home. Property sold as is where is without warranty or representation.