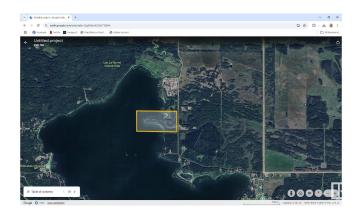

#### DEVELOPMENT OPPORTUNITY

LAKEFRONT! This beautiful natural area is located in the northeast section of One of Alberta's best lakes - Lac La Nonne. 141 lots have been created out of 58 Acres with a large percentage LAKEFRONT! Deep Services! 11 lots have power, gas, and water to the lot line. An existing, significant well can service all 141 lots. The objectives of this community are to maximize the area of land preserved in its natural state, create a safe gated community ideal for tiny homes, recreational homes, park models, and luxury RVs. This project has been condominiumized and is zoned BRC (Bareland Condo Residential Recreational District). Permitted uses include residential. recreational, day homes, caretaker residences, park models, recreational vehicles, convenience stores, eating, and recreation. Near the City of Edmonton and St. Albert, this community will fill a high demand niche of recreational properties in a gorgeous natural setting directly on one of Alberta's most cherished lakes.

## **Community Information**

| Address     | Rng Rd. 31 Twp Rd. 574a  |
|-------------|--------------------------|
| Area        | Rural Barrhead County    |
| Subdivision | Lac La Nonne Subdivision |
| City        | Rural Barrhead County    |
| County      | ALBERTA                  |
| Province    | AB                       |
| Postal Code | T0E 1A0                  |