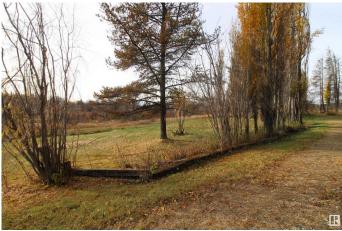

#### \$139,900

0 Bedroom, 0.00 Bathroom, Rural on 0.70 Acres

Lobstick Resort, Rural Yellowhead, AB

MODULAR HOME READY! Make your way North paralleling the Lobstick River to this FULLY SERVICED treed 0.70 Acre parcel with developed yard site across from County Reserve. Building site nicely set back, with large Weeping Willows, Poplar & Spruce trees scattered throughout; zoned Country Residential District. Zoning provides for recreational as well as year round living possibilities. Natural gas, electricity, telephone line & septic tank & mound are on the property & ready to service your build. As a Shareholder, Lobstick Resort is perfect for the outdoor enthusiast. An annual membership fee of \$50 maintains your paid up status with the voluntary homeowners association. Enjoy trout pond, quad & skidoo trails on 6 quarter sections (960 Acres) of land launching you to points beyond. Five minutes to NEW fire station & exceptional public library. 1 hour West of Edmonton, 2Å<sup>1</sup>/<sub>2</sub> hour drive to skiing Jasper, minutes from local amenities. Immediate possession.

## Exterior

Exterior Features Backs Onto Park/Trees, Creek, Level Land, No Through Road, Picnic Area, Playground Nearby, Private Setting, Recreation Use, Treed Lot, See Remarks