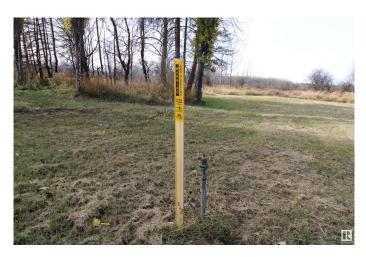

#### \$139,900

0 Bedroom, 0.00 Bathroom, Rural on 0.70 Acres

Lobstick Resort, Rural Yellowhead, AB

MODULAR HOME READY! Make your way North paralleling the Lobstick River to this FULLY SERVICED treed 0.70 Acre parcel with developed yard site across from County Reserve. Building site nicely set back, with large Weeping Willows, Poplar & Spruce trees scattered throughout; zoned Country Residential District. Zoning provides for recreational as well as year round living possibilities. Natural gas, electricity, telephone line & septic tank & mound are on the property & ready to service your build. As a Shareholder, Lobstick Resort is perfect for the outdoor enthusiast. An annual membership fee of \$50 maintains your paid up status with the voluntary homeowners association. Enjoy trout pond, quad & skidoo trails on 6 quarter sections (960 Acres) of land launching you to points beyond. Five minutes to NEW fire station & exceptional public library. 1 hour West of Edmonton, 2Å<sup>1</sup>/<sub>2</sub> hour drive to skiing Jasper, minutes from local amenities. Immediate possession.

# **Community Information**

| Address     | 70 9002 Hwy 16   |
|-------------|------------------|
| Area        | Rural Yellowhead |
| Subdivision | Lobstick Resort  |
| City        | Rural Yellowhead |
| County      | ALBERTA          |
| Province    | AB               |
| Postal Code | T0E 2M0          |

## **Additional Information**

| Date Listed    | January 6th, 2025 |
|----------------|-------------------|
| Days on Market | 103               |
| Zoning         | Zone 70           |

DATA IS DEEMED RELIABLE BUT IS NOT GUARANTEED ACCURATE BY THE REALTORS® ASSOCIATION OF EDMONTON. COPYRIGHT 2025 BY THE REALTORS® ASSOCIATION OF EDMONTON. ALL RIGHTS RESERVED.Trademarks are owned or controlled by the Canadian Real Estate Association (CREA) and identify real estate professionals who are members of CREA (REALTOR®, REALTORS®) and/or the quality of services they provide (MLS®, Multiple Listing Service®)