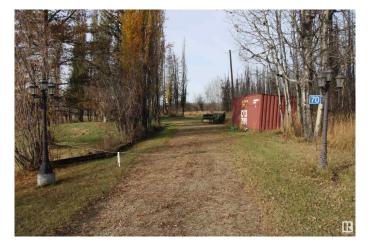

#### \$139,900

0 Bedroom, 0.00 Bathroom, Rural on 0.70 Acres

Lobstick Resort, Rural Yellowhead, AB

MODULAR HOME READY! Make your way North paralleling the Lobstick River to this FULLY SERVICED treed 0.70 Acre parcel with developed yard site across from County Reserve. Building site nicely set back, with large Weeping Willows, Poplar & Spruce trees scattered throughout; zoned Country Residential District. Zoning provides for recreational as well as year round living possibilities. Natural gas, electricity, telephone line & septic tank & mound are on the property & ready to service your build. As a Shareholder, Lobstick Resort is perfect for the outdoor enthusiast. An annual membership fee of \$50 maintains your paid up status with the voluntary homeowners association. Enjoy trout pond, quad & skidoo trails on 6 quarter sections (960 Acres) of land launching you to points beyond. Five minutes to NEW fire station & exceptional public library. 1 hour West of Edmonton, 2Å<sup>1</sup>/<sub>2</sub> hour drive to skiing Jasper, minutes from local amenities. Immediate possession.

## Exterior

Exterior Features Backs Onto Park/Trees, Creek, Level Land, No Through Road, Picnic Area, Playground Nearby, Private Setting, Recreation Use, Treed Lot, See Remarks