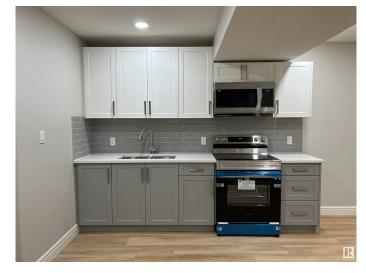

### \$1,050

1 Bedroom, 1.00 Bathroom, 700 sqft Rental on 0.00 Acres

Glenridding Ravine, Edmonton, AB

Welcome Home! Wonderful 1 Bedroom 1
Bathroom Basement Suite For Rent in the
highly sought after community of Glenridding
Ravine, SW Edmonton. Awesome open floor
plan with full kitchen and living area. In-suite
laundry. 1 Bedroom. Private side entrance.
Street parking. Tenant only pays 25% of utility
costs. Pets subject to approval. Great location
in South Edmonton nearby walking trails,
parks, schools and so much more.

#### **Essential Information**

MLS® # E4417279

Price \$1,050

Bedrooms 1

Bathrooms 1.00

Full Baths 1

Square Footage 700

Acres 0.00