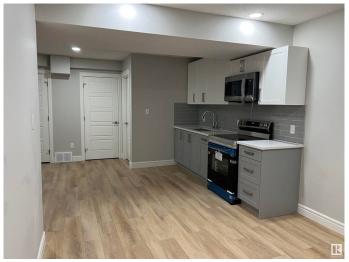

### \$1,050

1 Bedroom, 1.00 Bathroom, 700 sqft Rental on 0.00 Acres

Glenridding Ravine, Edmonton, AB

Welcome Home! Wonderful 1 Bedroom 1
Bathroom Basement Suite For Rent in the
highly sought after community of Glenridding
Ravine, SW Edmonton. Awesome open floor
plan with full kitchen and living area. In-suite
laundry. 1 Bedroom. Private side entrance.
Street parking. Tenant only pays 25% of utility
costs. Pets subject to approval. Great location
in South Edmonton nearby walking trails,
parks, schools and so much more.

#### **Essential Information**

MLS® # E4417279

Price \$1,050

Bedrooms 1

Bathrooms 1.00

Full Baths 1

Square Footage 700

Acres 0.00