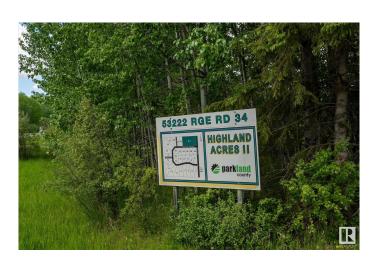

# \$85,000 - 32-53222 Rge Rd 34, Rural Parkland County

MLS® #E4417552

### \$85,000

0 Bedroom, 0.00 Bathroom, Rural on 3.26 Acres

Highland Acres II, Rural Parkland County, AB

Looking for more space & the quietness of country life? Look no further! This lot is ready for a home.

# **Community Information**

Address 32-53222 Rge Rd 34
Area Rural Parkland County

Subdivision Highland Acres II

City Rural Parkland County

County ALBERTA

Province AB

Postal Code T0E 0N0