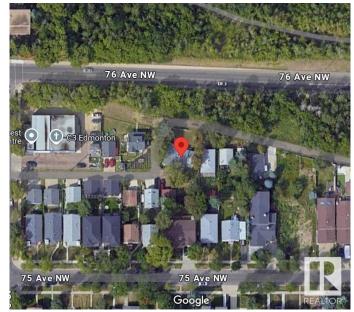

# **Community Information**

Address 9335 76 Avenue

Area Edmonton

Subdivision Ritchie

City Edmonton
County ALBERTA

Province AB

Postal Code T6C 0J8

### **Exterior**

Exterior Wood, Log

Exterior Features Back Lane, Corner Lot, Flat Site, Playground Nearby, Private Setting,

Public Transportation, Ravine View, Schools, Shopping Nearby, View

Downtown

Roof Asphalt Shingles