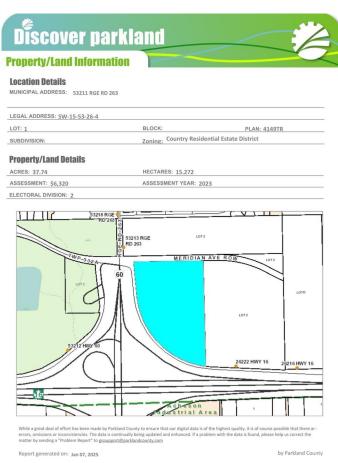

## **Community Information**

Address 53211 Rr263

Area Rural Parkland County

Subdivision Acheson Business Park

City Rural Parkland County

County ALBERTA

Province AB

Postal Code T7Z 1R1

#### Additional Information

Date Listed January 8th, 2025

Days on Market 86

Zoning Zone 70

DATA IS DEEMED RELIABLE BUT IS NOT GUARANTEED ACCURATE BY THE REALTORS® ASSOCIATION OF EDMONTON. COPYRIGHT 2025 BY THE REALTORS® ASSOCIATION OF EDMONTON. ALL RIGHTS RESERVED. Trademarks are owned or controlled by the Canadian Real Estate Association (CREA) and identify real estate professionals who are members of CREA (REALTOR®, REALTORS®) and/or the quality of services they provide (MLS®, Multiple Listing Service®)