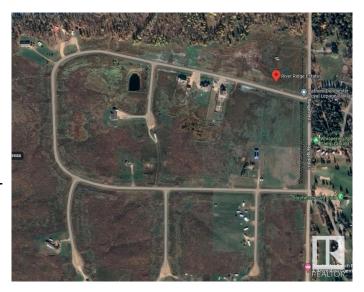

### \$61,950

0 Bedroom, 0.00 Bathroom, Rural on 1.31 Acres

River Ridge Estates\_CWET, Rural Wetaskiwin County, AB

Excellent opportunity in Wetaskiwin County.

1.31 acre lot in River Ridge Estate just south of Pigeon Lake and directly across from the Dorchester Golf course and under and hour from Edmonton.

## **Community Information**

Address 5 River Ridge Estates

Area Rural Wetaskiwin County

Subdivision River Ridge Estates\_CWET

City Rural Wetaskiwin County

County ALBERTA

Province AB

Postal Code T0C 0V0