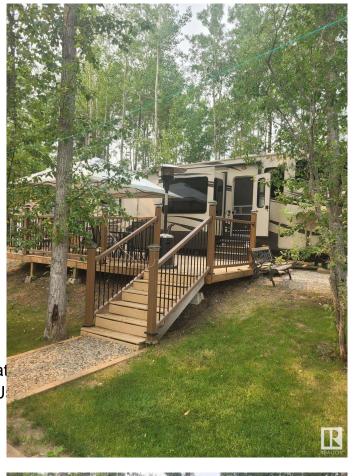

#### \$74,900

0 Bedroom, 0.00 Bathroom, Rural on 0.18 Acres

Lake Arnault RV Resort, Rural Lac Ste. Anne County, AB

Welcome to the serene and private Lake Arnault RV Resort, a gated community where tranquility meets convenience! This exceptional lot offers unmatched privacy, with no neighbors on one side, allowing you to fully enjoy your peaceful retreat. Ready for immediate use, you can easily pull your RV right up to your own deck and start relaxing. The property features a charming 10x12 bunkhouse, perfect for accommodating guests, along with a 10x10 storage shed for all your extras. Nature lovers will appreciate the nearby walking trails, while the easy access to water enhances the overall charm of the setting. For just \$1,300 annually, you'II enjoy access to community services and common areas, including convenient pump-outs with a 750-gallon septic holding tank. With community water and 50 AMP power already in place, this lot is all set for your next adventure!