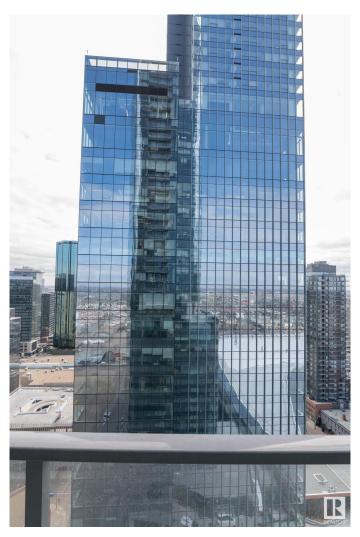

### \$339,900

1 Bedroom, 1.00 Bathroom, 515 sqft Condo / Townhouse on 0.00 Acres

Downtown (Edmonton), Edmonton, AB

One of the nicest layouts with WIDER Living Room Space One titled underground Parking Stall. Enjoy a condo lifestyle with all the first class amenities above the J.W. MARRIOT HOTEL. Enjoy unlimited access to ARCHETYPE Body by Bennet GYM, Indoor swimming pool, Hot Tub, Steam room and Yoga, Spin and boxing classes. Amenities like BILLIARDS Lounge, PET WALK AREA, OUT DOOR PATIO AND BBQ ,ROOFTOP DECK, CONFERENCE ROOM. 24/7 CONCIERGE SERVICE. PEDWAY system direct access to LRT ,Grocery Market ,restaurants and more. The LEGENDS PRIVATE RESIDENCE IN THE ICE DISTRICT a great place to call home.

#### **Exterior**

Exterior Concrete, Metal

Exterior Features Golf Nearby, Shopping Nearby, View Downtown

Roof EPDM Membrane Construction Concrete, Metal

Foundation Concrete Perimeter