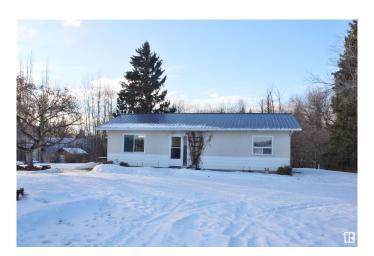

#### \$890,000

3 Bedroom, 1.00 Bathroom, 1,370 sqft Rural on 175.12 Acres

None, Rural Lac Ste. Anne County, AB

The convenience of farming life with amenities down the block! Well maintained bungalow offers 3 bedrooms and full bathroom, large kitchen/dinette & living room/dining area. Functional porch entry with sink to clean up on your way in. Partial basement offers laundry, utility and storage. There are (2) detached garages, both have power and one is also heated with lean to and used as a shop. Also included is a 37' x 24' barn with livestock stalls & metal roof, a 41' x 54' metal quonset, 40'x40' working facility building 12' x 13' well house. Property had elk until recent years and elk fencing with page wire is included. There is a newer drilled well that services the home and an operations well by barn for livestock. The property has (2) accesses off Museum Road and a 3rd off Range Road 31 and is located within a mile from the town of Alberta Beach.

### **Essential Information**

MLS® # E4417959 Price \$890,000

Bedrooms 3 Bathrooms 1.00

Full Baths 1

Square Footage 1,370
Acres 175.12
Year Built 1949
Type Rural

Sub-Type Detached Single Family

Style Bungalow Status Active