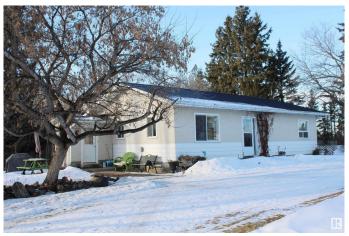

#### \$890,000

3 Bedroom, 1.00 Bathroom, 1,370 sqft Rural on 175.12 Acres

None, Rural Lac Ste. Anne County, AB

The convenience of farming life with amenities down the block! Well maintained bungalow offers 3 bedrooms and full bathroom, large kitchen/dinette & living room/dining area. Functional porch entry with sink to clean up on your way in. Partial basement offers laundry, utility and storage. There are (2) detached garages, both have power and one is also heated with lean to and used as a shop. Also included is a 37' x 24' barn with livestock stalls & metal roof, a 41' x 54' metal quonset, 40'x40' working facility building 12' x 13' well house. Property had elk until recent years and elk fencing with page wire is included. There is a newer drilled well that services the home and an operations well by barn for livestock. The property has (2) accesses off Museum Road and a 3rd off Range Road 31 and is located within a mile from the town of Alberta Beach.

### **Essential Information**

MLS® # E4417959 Price \$890,000

Bedrooms 3 Bathrooms 1.00

Full Baths 1

Square Footage 1,370
Acres 175.12
Year Built 1949
Type Rural

Sub-Type Detached Single Family

Style Bungalow Status Active