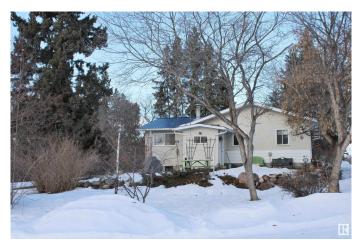

#### \$890,000

3 Bedroom, 1.00 Bathroom, 1,370 sqft Rural on 175.12 Acres

None, Rural Lac Ste. Anne County, AB

The convenience of farming life with amenities down the block! Well maintained bungalow offers 3 bedrooms and full bathroom, large kitchen/dinette & living room/dining area. Functional porch entry with sink to clean up on your way in. Partial basement offers laundry, utility and storage. There are (2) detached garages, both have power and one is also heated with lean to and used as a shop. Also included is a 37' x 24' barn with livestock stalls & metal roof, a 41' x 54' metal quonset, 40'x40' working facility building 12' x 13' well house. Property had elk until recent years and elk fencing with page wire is included. There is a newer drilled well that services the home and an operations well by barn for livestock. The property has (2) accesses off Museum Road and a 3rd off Range Road 31 and is located within a mile from the town of Alberta Beach.

### **Essential Information**

MLS® # E4417959 Price \$890,000

Bedrooms 3 Bathrooms 1.00

Full Baths 1

Square Footage 1,370
Acres 175.12
Year Built 1949
Type Rural

Sub-Type Detached Single Family

Style Bungalow Status Active