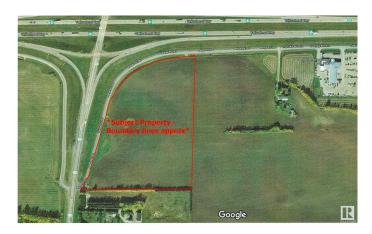

#### \$1,095,000

0 Bedroom, 0.00 Bathroom, Land Commercial on 0.00 Acres

Parkland Business Park, Rural Parkland County, AB

Highway 16 & SH 779 frontage! Located off service road (Rge Rd 280) to provide easy access and high visibility. Great speculation or for rezoning for a single use owner is most probable or possible subdivision.