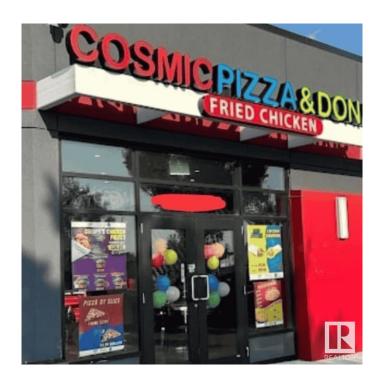

## \$425,000

0 Bedroom, 0.00 Bathroom, Business on 0.00 Acres

Silver Berry, Edmonton, AB

Opportunity to own this franchised location of Cosmic Pizza & Donair located in a very busy plaza.

MLS® # E4418270

Price \$425,000