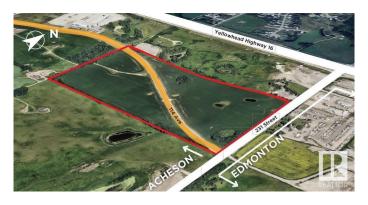

# \$5,940,480

0 Bedroom, 0.00 Bathroom, Industrial on 0.00 Acres

Acheson Industrial, Rural Parkland County, AB

76.16 Acres. The Acheson advantage with the proximity of Edmonton! This potential industrial development site is strategically located within the Parkland County Acheson Industrial Area Structure Plan (ASP), and offers excellent access to key transportation routes. It provides quick access to Yellowhead Highway 16, and is just minutes from Anthony Henday, enhancing business connectivity. The site only a short drive from the vast amenities of Edmonton and Spruce Grove Alberta whiles also being strategically nestled in Acheson, Alberta. With a central location and access to surrounding infrastructure, this site presents prime potential for future industrial development. 4;26;53;11;NE (Southern Portion) Zoning: Industrial Reserve District (IRD).

# **Community Information**

Address 23440/23441 114 Avenue

Area Rural Parkland County

Subdivision Acheson Industrial

City Rural Parkland County

County ALBERTA

Province AB

Postal Code T5S 2E8