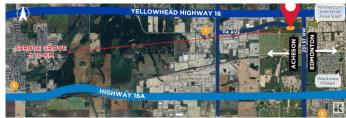

# \$5,940,480

0 Bedroom, 0.00 Bathroom, Industrial on 0.00 Acres

Acheson Industrial, Rural Parkland County, AB

76.16 Acres. The Acheson advantage with the proximity of Edmonton! This potential industrial development site is strategically located within the Parkland County Acheson Industrial Area Structure Plan (ASP), and offers excellent access to key transportation routes. It provides quick access to Yellowhead Highway 16, and is just minutes from Anthony Henday, enhancing business connectivity. The site only a short drive from the vast amenities of Edmonton and Spruce Grove Alberta whiles also being strategically nestled in Acheson, Alberta. With a central location and access to surrounding infrastructure, this site presents prime potential for future industrial development. 4;26;53;11;NE (Southern Portion) Zoning: Industrial Reserve District (IRD).

# **Community Information**

Address 23440/23441 114 Avenue

Area Rural Parkland County

Subdivision Acheson Industrial

City Rural Parkland County

County ALBERTA

Province AB

Postal Code T5S 2E8